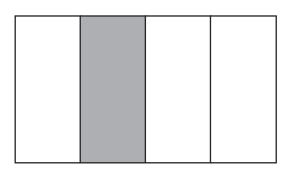

## Finding Quarters **Answers**

Shade **a quarter** of these shapes. You may need a ruler. Suggested answers

> Find two ways to shade **a quarter** of this shape. **Suggested answers**

Shade **three-quarters** of these shapes. **Suggested answers** 