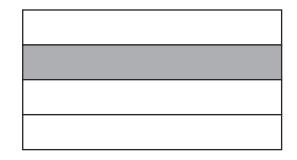

## Finding Quarters **Answers**

Shade **a quarter** of these shapes. You may need a ruler. Suggested answers

> Find two ways to shade **a quarter** of this shape. **Suggested answers**

Shade **three-quarters** of these shapes. **Suggested answers** 