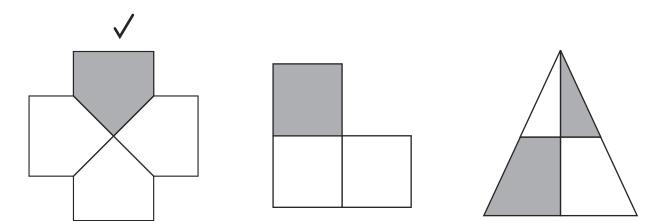

## Finding Quarters **Answers**

Shade **a quarter** of these shapes. You may need a ruler.

Shade **three-quarters** of these shapes.

Tick ( $\checkmark$ ) the shapes that have **one quarter** shaded.