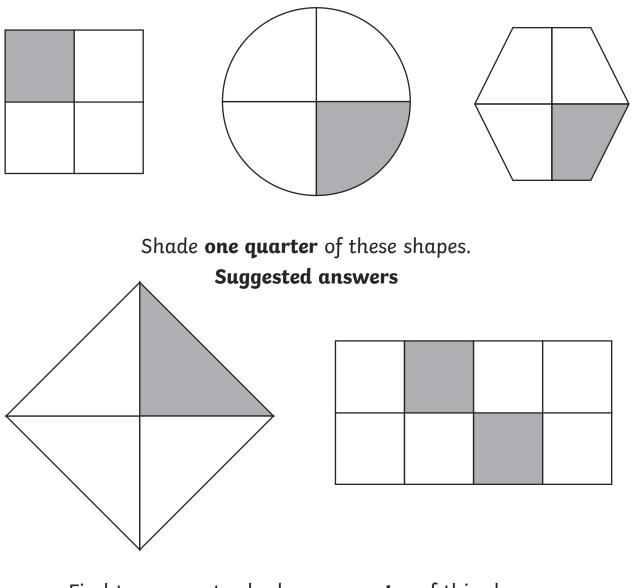

## Finding Quarters **Answers**

Shade **one quarter** of these shapes.

## Suggested answers

Find two ways to shade **one quarter** of this shape. **Suggested answers** 