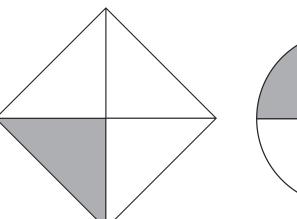

## Suggested answers

Find two ways to shade **one quarter** of this shape. **Suggested answers** 