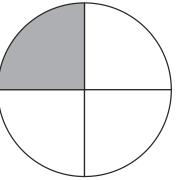

## Finding Quarters **Answers**

Shade **a quarter** of these shapes. You may need a ruler. Suggested answers

> Find two ways to shade **a quarter** of this shape. **Suggested answers**

Shade **three-quarters** of these shapes. **Suggested answers** 