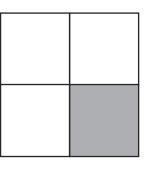

## Finding Quarters **Answers**

Shade **a quarter** of these shapes. You may need a ruler.

Shade **three-quarters** of these shapes.

Tick ( $\checkmark$ ) the shapes that have **one quarter** shaded.