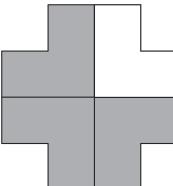

## Finding Quarters **Answers**

Shade **a quarter** of these shapes. You may need a ruler. Suggested answers

> Find two ways to shade **a quarter** of this shape. **Suggested answers**

Shade **three-quarters** of these shapes. **Suggested answers** 