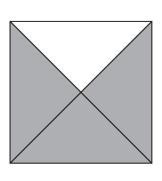

## Finding Quarters **Answers**

Shade **a quarter** of these shapes. You may need a ruler. Suggested answers

> Find two ways to shade **a quarter** of this shape. **Suggested answers**

Shade **three-quarters** of these shapes. **Suggested answers** 