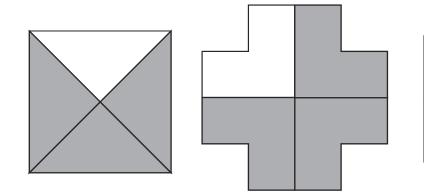

## Finding Quarters **Answers**

Shade **a quarter** of these shapes. You may need a ruler.

Shade **three-quarters** of these shapes.

Tick ( $\checkmark$ ) the shapes that have **one quarter** shaded.