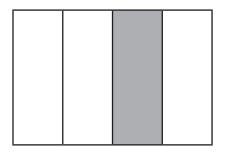

## Finding Quarters **Answers**

Shade **a quarter** of these shapes. You may need a ruler. Suggested answers

> Find two ways to shade **a quarter** of this shape. **Suggested answers**

Shade **three-quarters** of these shapes. **Suggested answers** 