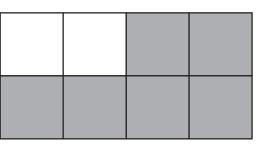

## Finding Quarters **Answers**

Shade **one quarter** of these shapes.

## Suggested answers



Find two ways to shade **one quarter** of this shape. **Suggested answers** 



## Finding Quarters **Answers**

Shade **a quarter** of these shapes. You may need a ruler. Suggested answers

> Find two ways to shade **a quarter** of this shape. **Suggested answers**





Shade **three-quarters** of these shapes. **Suggested answers** 





## Finding Quarters **Answers**

Shade **a quarter** of these shapes. You may need a ruler.







Shade **three-quarters** of these shapes.





Tick ( $\checkmark$ ) the shapes that have **one quarter** shaded.