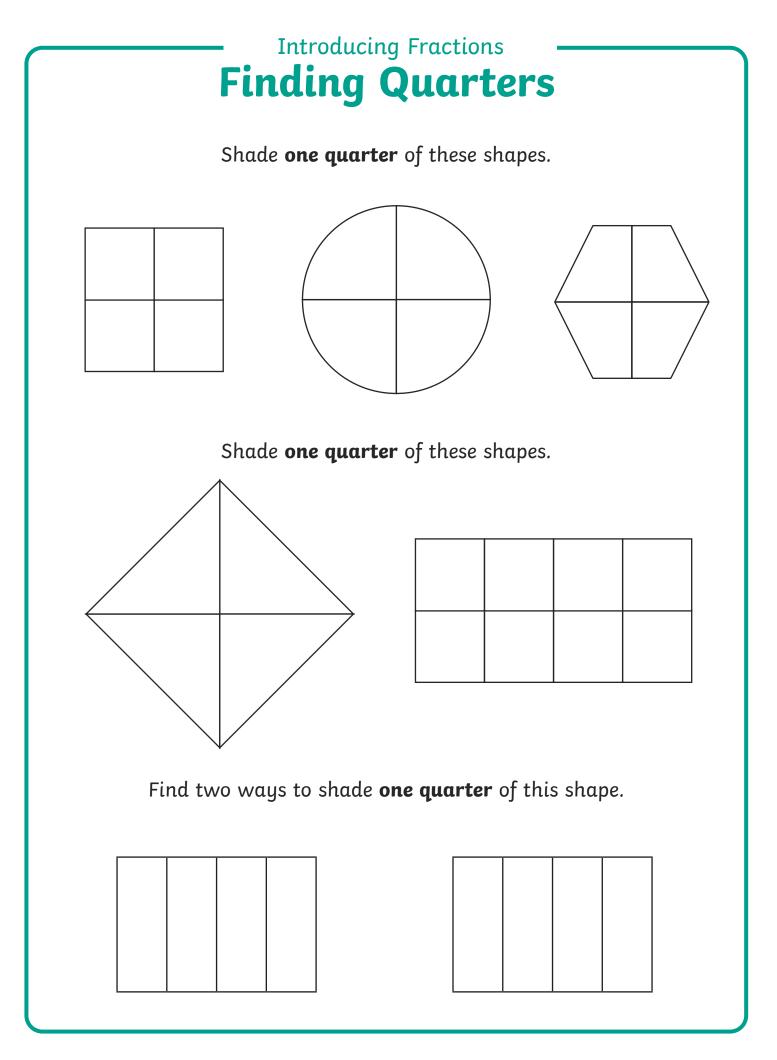

## Finding Quarters **Answers**

Shade **one quarter** of these shapes.

## Suggested answers

Find two ways to shade **one quarter** of this shape. **Suggested answers** 