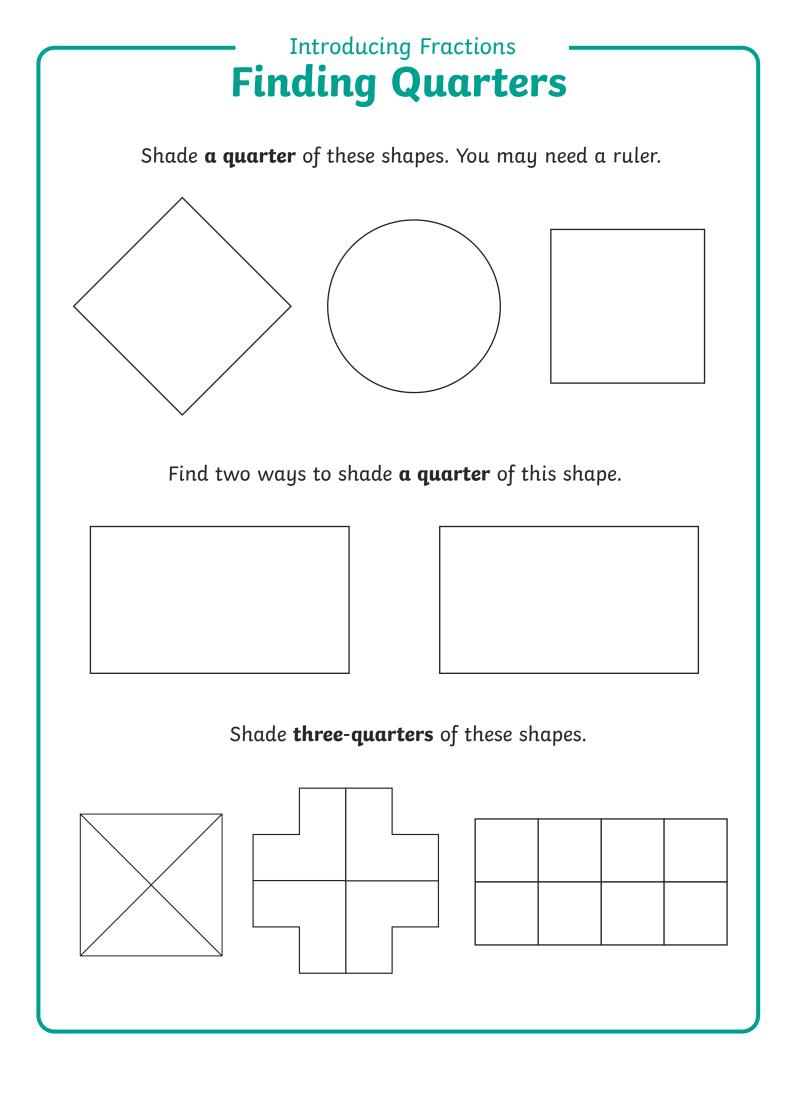

## Finding Quarters **Answers**

Shade **a quarter** of these shapes. You may need a ruler. Suggested answers

> Find two ways to shade **a quarter** of this shape. **Suggested answers**

Shade **three-quarters** of these shapes. **Suggested answers** 