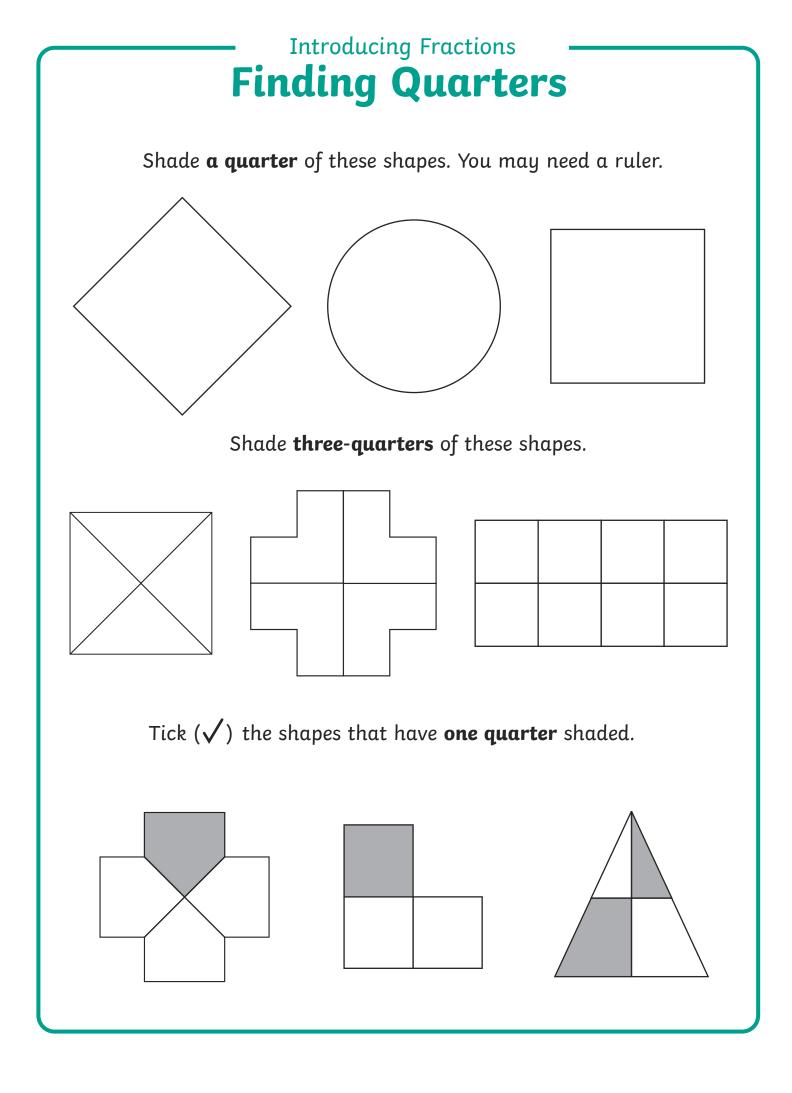

## Finding Quarters **Answers**

Shade **a quarter** of these shapes. You may need a ruler.

Shade **three-quarters** of these shapes.

Tick ( $\checkmark$ ) the shapes that have **one quarter** shaded.